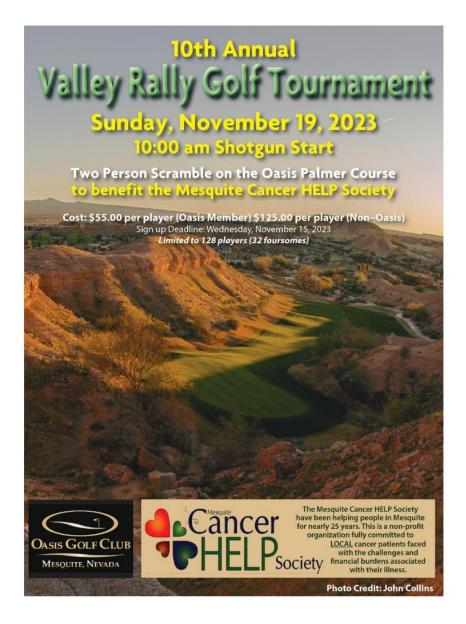

### A couple reminders:

1)Opening luncheon is October 24<sup>th</sup> as the format will be ABCD Team Net Stableford.

2)As always the fall schedule is busy too with Kokopelli the 26<sup>th</sup>-28<sup>th</sup>, Valley Rally on November 19<sup>th</sup> and our first major; the Best Ball Classic scheduled for November 28<sup>th</sup> and 29<sup>th</sup>.